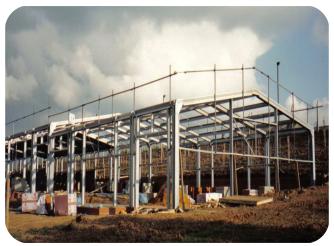

# SwageBeam Portal Framed Building System:

Our system is a fast and economic method of creating single and multiple span buildings. **SwageBeam** is used throughout in conjunction with specially designed eaves and ridge brackets to create a lightweight high performance structure. A total package from design through to completion is available.

SwageBeam<sup>™</sup> Building