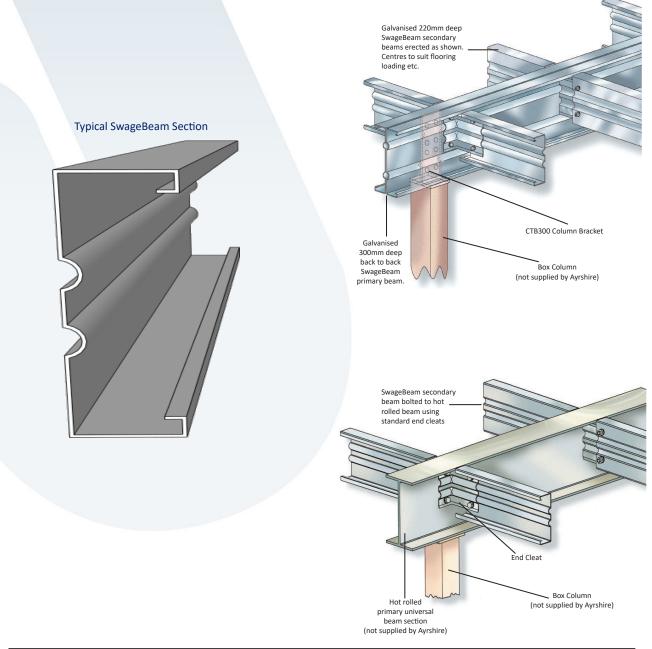

### **Mezzanine Floors**

Various options are available to those wishing to build storage platforms and mezzanine floors. **SwageBeam** floor beams can be used throughout as in the case of our Slimline '220' and Slimline '300' systems or alternatively with heavy hot rolled main beams. A comprehensive range of accessories completes the package.

# **The SwageBeam™ Range**

| Available Thickness (mm) |     |     |     |     |              |              |     |     |     |              |
|--------------------------|-----|-----|-----|-----|--------------|--------------|-----|-----|-----|--------------|
| Depth (mm)               | 1.2 | 1.5 | 1.6 | 1.8 | 2.0          | 2.4          | 2.5 | 2.7 | 3.0 | 3.2          |
| 220                      | ✓   | ✓   |     | ✓   | $\checkmark$ | $\checkmark$ |     |     | ✓   | ✓            |
| 250                      |     | ✓   |     | ✓   | ✓            | ✓            |     |     | ✓   |              |
| 300                      |     | ✓   |     | ✓   | ✓            | ✓            |     | ✓   | ✓   | $\checkmark$ |