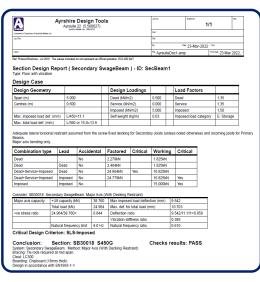

## New Features added to AyrSuite<sup>™</sup>22

- Increased range of Sections
  - Additional Zeta 1 thicknesses
  - Deeper Zeds
  - Many more depths & thicknesses of C sections
  - Increased thicknesses of Swagebeams
- Designs to Eurocode 3
- All Sections manufactured to S450
- New & improved product/cost reports