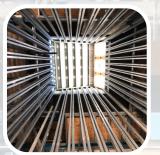

Ayrshire Metals worked closely with the Engineers and Construction firm to provide Light Gauge Steel Framing as the primary structure, reducing the need for deep foundations and increasing the speed of construction.

## **Ayrshire Steel Framing**

Ayrshire Steel Framing is a rapid, versatile steel framing

system, which is fixed as a rapid dry infill between the main structural frame members. The system acts as a carrier for external cladding, internal wall make-up and insulation. ASF is designed to suit the loading, deflection dimension requirements of each project. The cold rolled galvanised framing consists of

steel studs, head and base tracks and opening trimmers forming a lightweight, made to measure framing system so generating no waste. Projects requiring fast construction and/or a lightweight solution will benefit from the rapid, in-situ nature of the installation.