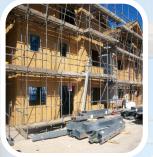

The light weight frames are structurally efficient providing a cost effective system.

The versatility of the system allowed the designers to customise the buildings to suit specific home owners choices.

## **Ayrshire Steel Framing**

Ayrshire Steel Framing is a rapid, versatile steel framing

system, which is fixed as a rapid dry infill between the main structural frame members. The system acts as a carrier for external cladding, internal wall make-up and insulation. ASF is designed to suit the loading, deflection dimension requirements of each project. The cold rolled galvanised framing consists of